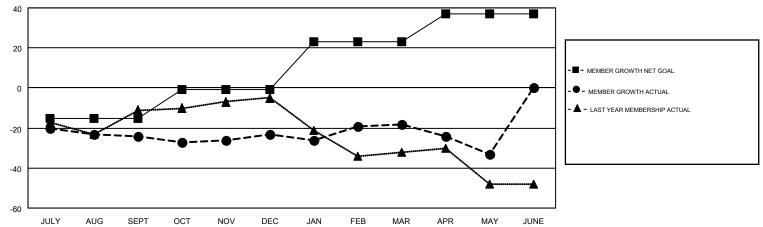

## GMT MONTHLY MEMBERSHIP PROGRESS REPORT

Results as of: 5/31/2018

Multiple District 40

WILLIAM PHILLIPI

**LOCATION: NEW MEXICO** GMT CA 1

|               | Club          | s           |               | Members  RESULTS FOR 2017-2018 |                           |                         |                                              |  |
|---------------|---------------|-------------|---------------|--------------------------------|---------------------------|-------------------------|----------------------------------------------|--|
|               | RESULTS FOR   | R 2017-2018 |               |                                |                           |                         |                                              |  |
| QUARTER       | NEW CLUB GOAL | NEW CLUBS   | DROPPED CLUBS | QUARTER                        | MEMBER GROWTH NET<br>GOAL | MEMBER GROWTH<br>ACTUAL | DROPPED MEMBERS ACTUAL (including transfers) |  |
| JULY/AUG/SEPT | 0             | 0           | 0             | JULY/AUG/SEPT                  | -15                       | 34                      | 54                                           |  |
| OCT/NOV/DEC   | 1             | 1           | 0             | OCT/NOV/DEC                    | 14                        | 52                      | 47                                           |  |
| JAN/FEB/MAR   | 1             | 0           | 1             | JAN/FEB/MAR                    | 24                        | 39                      | 32                                           |  |
| APR/MAY/JUNE  | 1             | 0           | 0             | APR/MAY/JUNE                   | 14                        | 16                      | 31                                           |  |