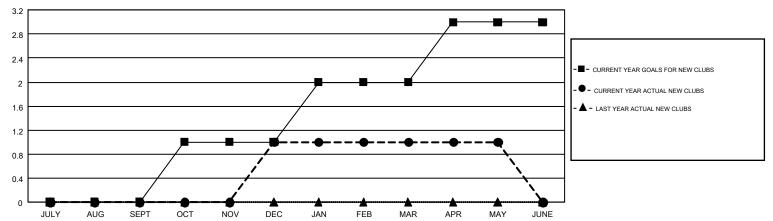

## GMT MONTHLY MEMBERSHIP PROGRESS REPORT

Results as of: 5/31/2018

Multiple District 40

WILLIAM PHILLIPI

**LOCATION: NEW MEXICO** GMT CA 1

|               | Club          | s           |               | Members  RESULTS FOR 2017-2018 |                           |                         |                                              |  |
|---------------|---------------|-------------|---------------|--------------------------------|---------------------------|-------------------------|----------------------------------------------|--|
|               | RESULTS FOR   | R 2017-2018 |               |                                |                           |                         |                                              |  |
| QUARTER       | NEW CLUB GOAL | NEW CLUBS   | DROPPED CLUBS | QUARTER                        | MEMBER GROWTH NET<br>GOAL | MEMBER GROWTH<br>ACTUAL | DROPPED MEMBERS ACTUAL (including transfers) |  |
| JULY/AUG/SEPT | 0             | 0           | 0             | JULY/AUG/SEPT                  | -15                       | 34                      | 54                                           |  |
| OCT/NOV/DEC   | 1             | 1           | 0             | OCT/NOV/DEC                    | 14                        | 52                      | 47                                           |  |
| JAN/FEB/MAR   | 1             | 0           | 1             | JAN/FEB/MAR                    | 24                        | 39                      | 32                                           |  |
| APR/MAY/JUNE  | 1             | 0           | 0             | APR/MAY/JUNE                   | 14                        | 16                      | 31                                           |  |